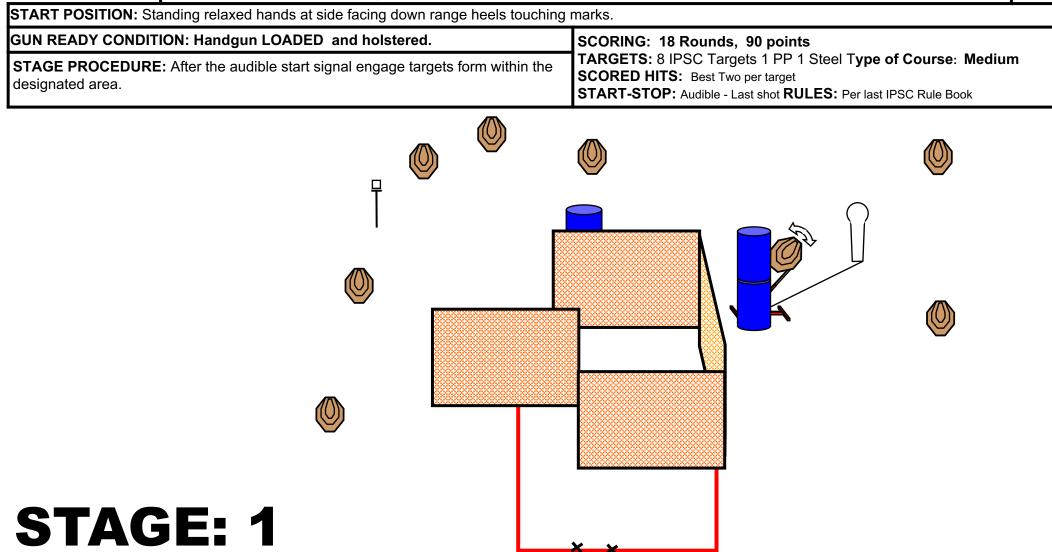

## **CAMPEONATO NACIONAL IPSC**







1

**IPSC LEVEL II - REGION PUERTO RICO** 

# **CAMPEONATO NACIONAL IPSC**

| START POSITION: Any where inside the shooting area with |                                                                                                                                                           |
|---------------------------------------------------------|-----------------------------------------------------------------------------------------------------------------------------------------------------------|
| GUN READY CONDITION: Handgun loaded and holstered       | SCORING: 15 Rounds, 85 points                                                                                                                             |
|                                                         | TARGETS: 7