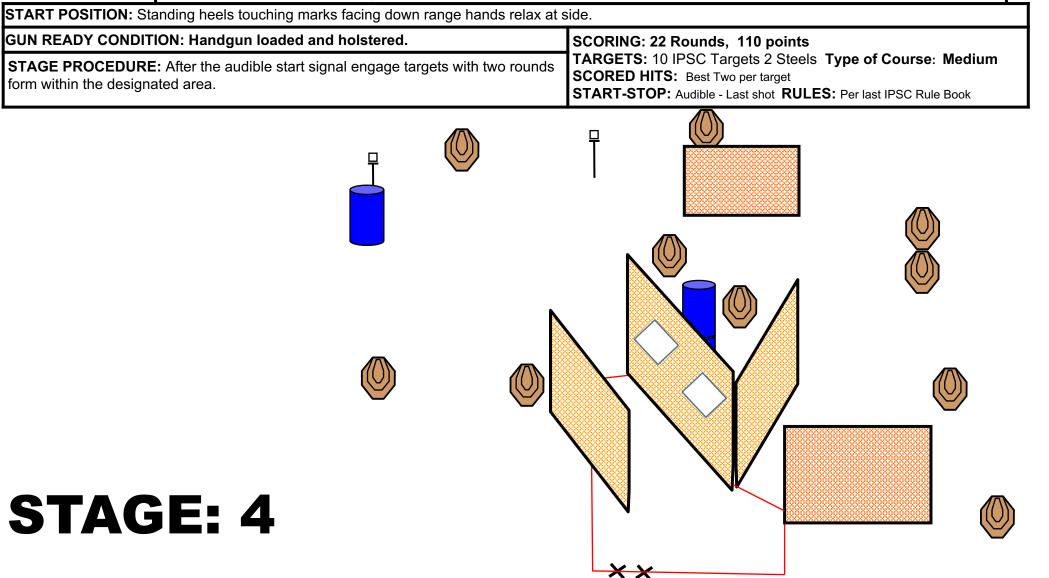

----------------------------------------------------------------------------------------------|------------------------------------------------------------------------------------------------------------------------------------------------------|
| GUN READY CONDITION: Handgun LOADED on the table.                                                   | SCORING: 9 Rounds, 45 points                                                                                                                         |
| <b>STAGE PROCEDURE:</b> After the audible start signal engage targets with a minimum of two rounds. | TARGETS: 4 IPSC 1 Popper Type of Course: Short<br>SCORED HITS: Best Two per target<br>START-STOP: Audible - Last shot RULES: Per last IPSC Rule Book |











# **CAMPEONATO NACIONAL IPSC**







# **CAMPEONATO NACIONAL IPSC**





## **CAMPEONATO NACIONAL IPSC**

| START POSITION: Standing relaxed in area 'A', facing downrange with both hands relaxed by sides.                     |                                                                                                                                                                  |  |
|----------------------------------------------------------------------------------------------------------------------|------------------------------------------------------------------------------------------------------------------------------------------------------------------|--|
| GUN READY CONDITION: Handgun loaded and holstered.                                                                   | SCORING: 8 Rounds, 40 points