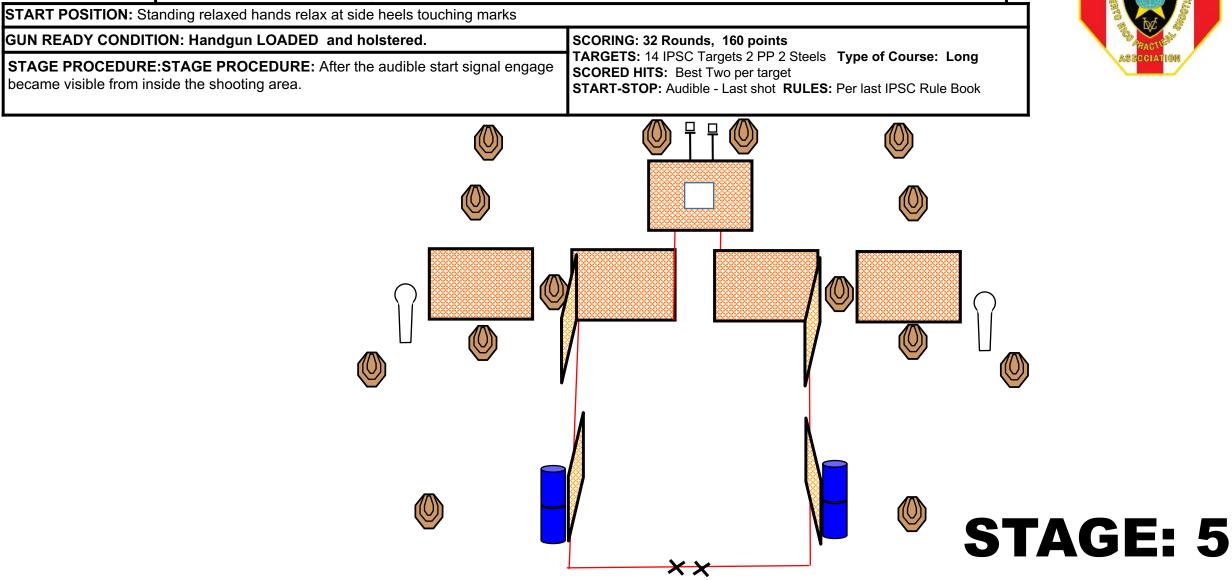

--------------------------------------------------------|------------------------------------------------------------------------------------------------------------------------------------------------------|
| GUN READY CONDITION: Handgun LOADED on the table.                                                   | SCORING: 9 Rounds, 45 points                                                                                                                         |
| <b>STAGE PROCEDURE:</b> After the audible start signal engage targets with a minimum of two rounds. | TARGETS: 4 IPSC 1 Popper Type of Course: Short<br>SCORED HITS: Best Two per target<br>START-STOP: Audible - Last shot RULES: Per last IPSC Rule Book |











# **CAMPEONATO NACIONAL IPSC**







# **CAMPEONATO NACIONAL IPSC**





## **CAMPEONATO NACIONAL IPSC**

| START POSITION: Standing relaxed in area 'A', facing downrange with both hands relaxed by sides.                     |                                                                                                                                                                  |  |
|----------------------------------------------------------------------------------------------------------------------|------------------------------------------------------------------------------------------------------------------------------------------------------------------|--|
| GUN READY CONDITION: Handgun loaded and holstered.                                                                   | SCORING: 8 Rounds, 40 points