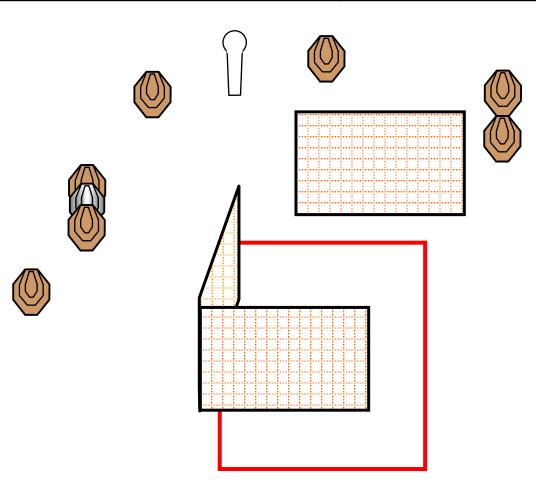

|
|---------------------------------------------------------|-----------------------------------------------------------------------------------------------------------------------------------------------------------|
| GUN READY CONDITION: Handgun loaded and holstered       | SCORING: 15 Rounds, 85 points                                                                                                                             |
|                                                         | TARGETS: 7 IPSC Targets 1 PP Type of Course: Medium<br>SCORED HITS: Best Two per target<br>START-STOP: Audible - Last shot RULES: Per last IPSC Rule Book |









## **CAMPEONATO NACIONAL IPSC**

| START POSITION: Sitting with hands touching knees                                                   |                                                                                                                                                      |
|-----------------------------------------------------------------------------------------------------|------------------------------------------------------------------------------------------------------------------------------------------------------|
| GUN READY CONDITION: Handgun LOADED on the table.                                                   | SCORING: 9 Rounds, 45 points