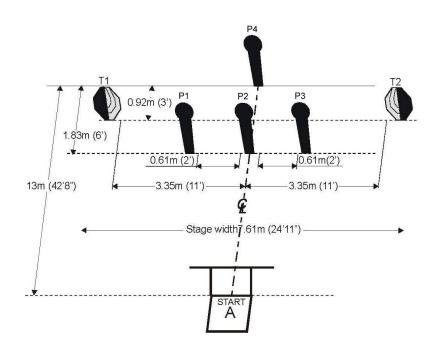

## **CAMPEONATO NACIONAL IPSC**

| START POSITION: Standing relaxed in area 'A', facing downrange with both hands relaxed by sides.                     |                                                                                                                                                                  |  |
|----------------------------------------------------------------------------------------------------------------------|------------------------------------------------------------------------------------------------------------------------------------------------------------------|--|
| GUN READY CONDITION: Handgun loaded and holstered.                                                                   | SCORING: 8 Rounds, 40 points                                                                                                                                     |  |
| of 1.22m-by-1.22m (4-foot-by-4-foot) frame, then shoot P1 to P4 from below board from within the designated area 'A' | TARGETS: 4 IPSC Targets 4 Poppers Type of Course:<br>Short<br>SCORED HITS: Best Two per target START-STOP: Audible -<br>Last shot RULES: Per last IPSC Rule Book |  |