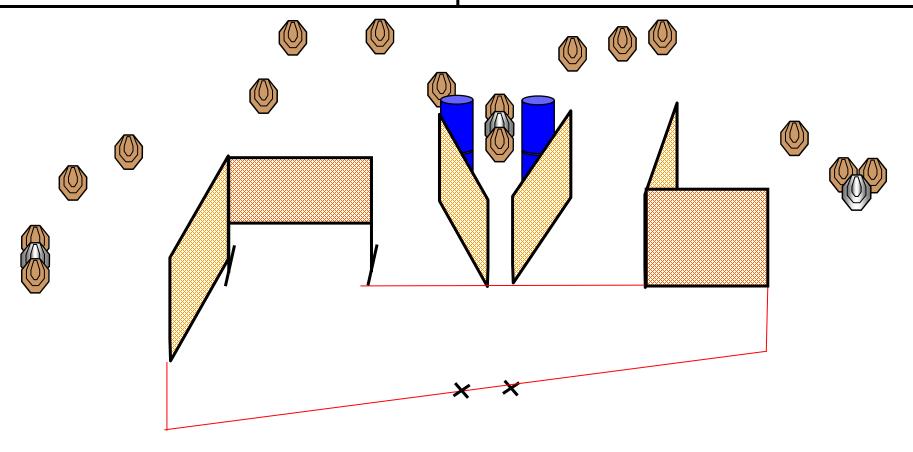

# **CABO ROJO SKEET AND GUN CLUB**

Stage: 3

START POSITION: Standing relaxed facing down range heels touching marks hands relaxed at side.

GUN READY CONDITION: Handgun loaded and holstered.

STAGE PROCEDURE: After the audible start signal engage all targets form the

shooting area.

SCORING: 32 Rounds, 160 points

TARGETS: 15 IPSC Targets 2 Poppers Type of Course: Long

SCORED HITS: Best Two per target