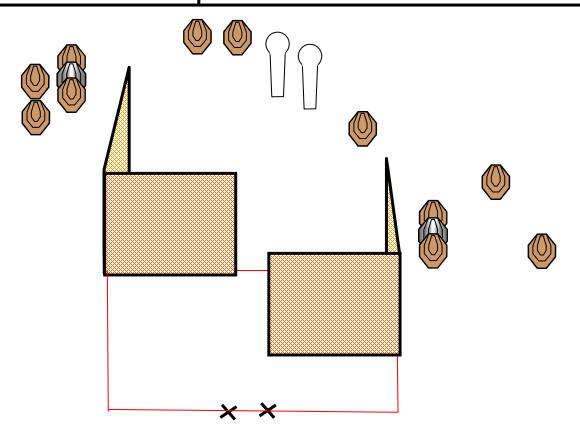

# **CABO ROJO SKEET AND GUN CLUB**

Stage: 1

START POSITION: Standing relaxed heels touching marks facing down range hands at side.

GUN READY CONDITION: Handgun LOADED and holstered.

STAGE PROCEDURE: After the audible start signal engage targets form within the

designated area.

SCORING: 24 Rounds, 110 points

TARGETS: 11 IPSC 2 Poppers Targets Type of Course: Medium

**SCORED HITS:** Best Two per target

# **CABO ROJO SKEET AND GUN CLUB**

Stage: 2

START POSITION: Standing relaxed in Area "A" facing down range hands relaxed at side.

GUN READY CONDITION: Handgun Chamber empty, magazine inserted

**STAGE PROCEDURE:** After the audible start signal engage targets from within the designated area "A" with Two shot, then make a mandatory reload and engage with Two shot the paper targets.

SCORING: 16 Rounds, 80 points

**TARGETS:** 4 IPSC Targets **Type of Course: Medium** 

**SCORED HITS:** Best Four per target